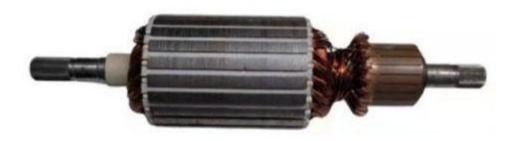

## **Equipment introduction:**

- 1. This machine is used for the cutting process of the rotor.
- 2. This machine is fully automatic conveying frame and loading and unloading, equipped with servo module for paper cutting
- 3.Fully automatic rotor feeding, reclaiming, paper cutting, paper jamming and shaping. Equipment replacement is fast and convenient.
- 4. Vigorously reduce labor costs, improve product quality, and improve work efficiency.
- 5.Rotor outer diameter: 30-60mm (special can be customized).
- 6.Stack thickness: 20-60mm (special can be customized).
- 7. Working air pressure: 0.5-0.7MPa.
- 8. Application areas: electric tool rotors, garden tool rotors and other fields.