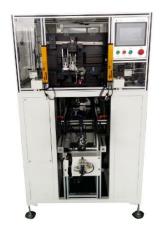

## **Equipment introduction:**

- 1. This machine is used for the cutting process of the rotor.
- 2. This machine is fully automatic conveying frame and loading and unloading, equipped with servo module for paper cutting
- 3.Fully automatic rotor feeding, reclaiming, paper cutting, paper jamming and shaping. Equipment replacement is fast and convenient.
- 4. Vigorously reduce labor costs, improve product quality, and improve work efficiency.
- 5.Rotor outer diameter: 30-60mm (special can be customized).
- 6.Stack thickness: 20-60mm (special can be customized).
- 7. Working air pressure: 0.5-0.7MPa.
- 8. Application areas: electric tool rotors, garden tool rotors and other fields.