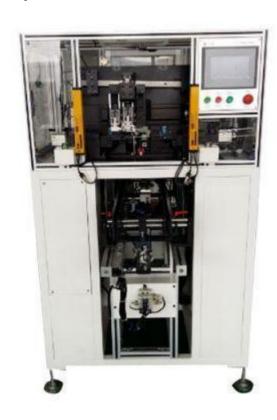

## **Equipment introduction:**

- 1. This machine is used for the cutting process of the rotor.
- 2. This machine is fully automatic conveying frame and loading and unloading, equipped with servo module for paper cutting
- 3.Fully automatic rotor feeding, reclaiming, paper cutting, paper jamming and shaping. Equipment replacement is fast and convenient.
- 4. Vigorously reduce labor costs, improve product quality, and improve work efficiency.
- 5.Rotor outer diameter: 30-60mm (special can be customized).
- 6.Stack thickness: 20-60mm (special can be customized).
- 7. Working air pressure: 0.5-0.7MPa.
- 8. Application areas: electric tool rotors, garden tool rotors and other fields.