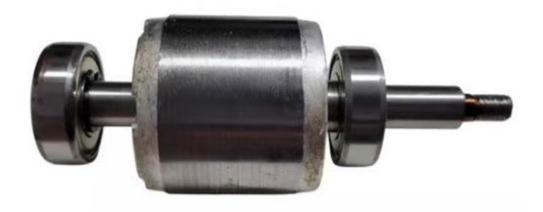

## **Equipment introduction:**

- 1. This machine is used for the bearing press-fitting process of the rotor.
- 2. The working principle is that the material is automatically fed with a slanted feeding tray (single side capacity> 240 pieces)
- 3.Two different bearings can be pressed in, automatically distinguish the positive and negative bearings, and automatically press into the bearing.
- 4. Press-in method; servo press-in.
- 5. Double-position press-in method.
- 6.Press-in accuracy: ±0.1mm.
- 7. Configure the conveyor line to complete the automatic production equipment for unmanned operation.
- 8. Working air pressure: 0.5-0.7 MPa.
- 9.Applicable fields: rotors of electric tools, rotors of garden tools, rotors of vacuum cleaner motors, rotors of small household appliances, rotors of water pumps, rotors of automobile condenser fans, rotors of blower motors, rotors of push rod motors, rotors of electric forklift motors, rotors of glass lift motors, rotors of motors of automobile oil pumps, car window motor rotor, printer motor rotor, sewing machine motor rotor and other fields.