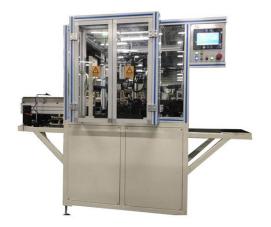

## Rotor Double Station Bearing Press

As the professional manufacture, we would like to provide you high quality SHUAIRUI® Rotor Double Station Bearing Press. And we will offer you the best after-sale service and timely delivery.

## **Equipment introduction:**

- 1. This machine is used for the bearing press-fitting process of the rotor.
- 2. The working principle is that the material is automatically fed with a slanted feeding tray (single side capacity> 240 pieces)
- 3.Two different bearings can be pressed in, automatically distinguish the positive and negative bearings, and automatically press into the bearing.
- 4. Press-in method; servo press-in.
- 5. Double-position press-in method.
- 6.Press-in accuracy: ±0.1mm.
- 7. Configure the conveyor line to complete the automatic production equipment for unmanned operation.
- 8. Working air pressure: 0.5-0.7 MPa.
- 9.Applicable fields: rotors of electric tools, rotors of garden tools, rotors of vacuum cleaner motors, rotors of small household appliances, rotors of water pumps, rotors of automobile condenser fans, rotors of blower motors, rotors of push rod motors, rotors of electric forklift motors, rotors of glass lift motors, rotors of motors of automobile oil pumps, car window motor rotor, printer motor rotor, sewing machine motor rotor and other fields.