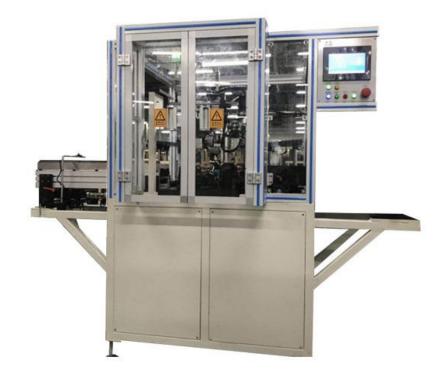

## Rotor Double Station Bearing Press

As the professional manufacture, we would like to provide you high quality SHUAIRUI® Rotor Double Station Bearing Press. And we will offer you the best after-sale service and timely delivery.

## **Equipment introduction:**

- 1. This machine is used for the bearing press-fitting process of the rotor.
- 2. The working principle is that the material is automatically fed with a slanted feeding tray (single side capacity> 240 pieces)
- 3.Two different bearings can be pressed in, automatically distinguish the positive and negative bearings, and automatically press into the bearing.
- 4. Press-in method; servo press-in.
- 5. Double-position press-in method.
- 6.Press-in accuracy: ±0.1mm.
- 7. Configure the conveyor line to complete the automatic production equipment for unmanned operation.
- 8. Working air pressure: 0.5-0.7 MPa.
- 9.Applicable fields: rotors of electric tools, rotors of garden tools, rotors of vacuum cleaner motors, rotors of small household appliances, rotors of water pumps, rotors of automobile condenser fans, rotors of blower motors, rotors of push rod motors, rotors of electric forklift motors, rotors of glass lift motors, rotors of motors of automobile oil pumps, car window motor rotor, printer motor rotor, sewing machine motor rotor and other fields.