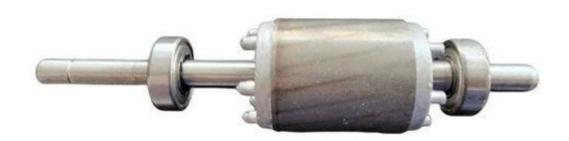

## **Equipment Introduction:**

This machine is used for the clamping process of rotor spring and bearing.

Clamping spring feeding mode: vibration plate.

Bearing feeding mode: centrifugal disc (unilateral capacity > 240)

Two different bearings can be pressed into the bearing, automatic pressure into the

bearing.

Clamping spring: cylinder.

Pressing in mode; Servo press in.

Pressing accuracy: ±0.1mm. Working pressure: 0.5-0.7MPa.

Application fields: electric tool rotor, garden tool rotor, vacuum cleaner motor rotor, small household appliance rotor, water pump rotor, automobile condensation fan rotor, blower motor rotor, push rod motor rotor, electric forklift motor rotor, glass lifting motor rotor, automobile oil pump motor rotor, automobile rocker window motor rotor, printer motor rotor, sewing machine motor rotor and other fields.