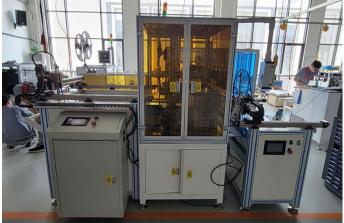

## **SHUAIRUI® Integrated Machine For Rotor Into Circlip And Bearing**

## **Equipment Introduction:**

This machine is used for the clamping process of rotor spring and bearing.

Clamping spring feeding mode: vibration plate.

Bearing feeding mode: centrifugal disc (unilateral capacity > 240)