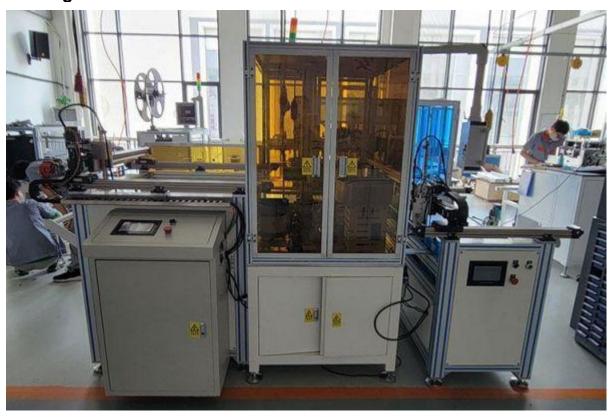

## **SHUAIRUI® Integrated Machine For Rotor Into Circlip And Bearing**

## **Equipment Introduction:**

This machine is used for the clamping process of rotor spring and bearing.

Clamping spring feeding mode: vibration plate.

Bearing feeding mode: centrifugal disc (unilateral capacity > 240)