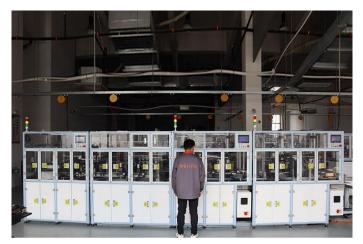

## **Production line introduction:**

1. The brushless motor rotor production line has a high degree of automation, fast equipment operation, high stability, and supports intelligent production.

2. The staffing is 0 people, 10 seconds per piece, finished rotor.

3.Equipment composition: iron core feeding machine, shaft feeding machine, glue dispensing machine, magnetic chip feeding machine, pressure balance block, heating and curing machine, magnetizing machine, deweighting balance machine, fan blade machine, bearing machine, etc.

4. High degree of automation, less staffing, high equipment stability, to meet mass production.

5.Intelligent production, the whole line MES system, real-time grasp of the production situation.

6. The pass rate of the whole line: 99.7%.