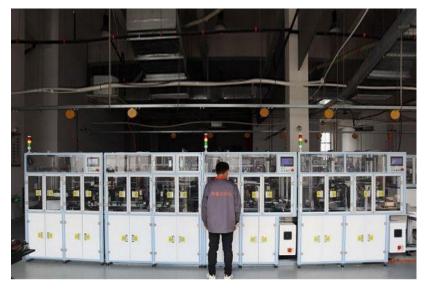

## **Production line introduction:**

1. The brushless motor rotor production line has a high degree of automation, fast equipment operation, high stability, and supports intelligent production.

2. The staffing is 0 people, 10 seconds per piece, finished rotor.

3.Equipment composition: iron core feeding machine, shaft feeding machine, glue dispensing machine, magnetic chip feeding machine, pressure balance block, heating and curing machine, magnetizing machine, deweighting balance machine, fan blade machine, bearing machine, etc.

4. High degree of automation, less staffing, high equipment stability, to meet mass production.

5.Intelligent production, the whole line MES system, real-time grasp of the production situation.

6. The pass rate of the whole line: 99.7%.