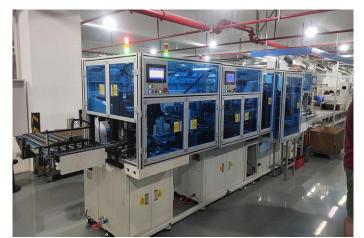

Fax:+86-512-68183855

- 1. The motor stator production line has a high degree of automation, fast equipment operation, high stability, and supports intelligent production.
- 2.Staffing 0 people, takt 7 seconds/1 piece, finished rotor.
- 3. Equipment composition: iron core feeding machine, front and rear skeleton machine, four-station winding machine, piercing terminal machine, comprehensive testing machine, unloading machine.
- 4. High degree of automation, less staffing, high equipment stability, to meet mass production.
- 5.Intelligent production, the whole line MES system, real-time grasp of the production situation.
- 6. The pass rate of the whole line: 99.5%.