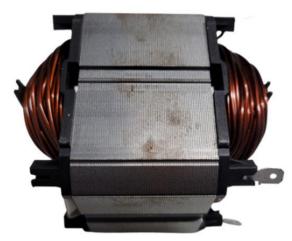

Fax:+86-512-68183855

- 1. The motor stator production line has a high degree of automation, fast equipment operation, high stability, and supports intelligent production.
- 2.Staffing 0 people, takt 7 seconds/1 piece, finished rotor.
- 3. Equipment composition: iron core feeding machine, front and rear skeleton machine, four-station winding machine, piercing terminal machine, comprehensive testing machine, unloading machine.
- 4. High degree of automation, less staffing, high equipment stability, to meet mass production.
- 5.Intelligent production, the whole line MES system, real-time grasp of the production situation.
- 6. The pass rate of the whole line: 99.5%.