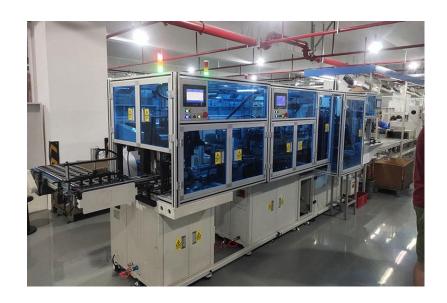

Fax:+86-512-68183855

- 1. The motor stator production line has a high degree of automation, fast equipment operation, high stability, and supports intelligent production.
- 2.Staffing 0 people, takt 7 seconds/1 piece, finished rotor.
- 3. Equipment composition: iron core feeding machine, front and rear skeleton machine, four-station winding machine, piercing terminal machine, comprehensive testing machine, unloading machine.
- 4. High degree of automation, less staffing, high equipment stability, to meet mass production.
- 5.Intelligent production, the whole line MES system, real-time grasp of the production situation.
- 6. The pass rate of the whole line: 99.5%.